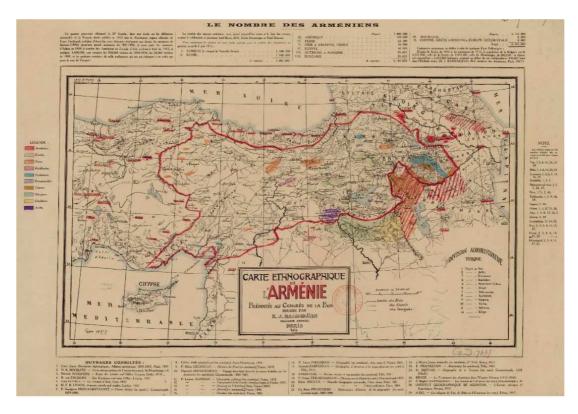

#### THE ARMENIANS THROUGHOUT THE WORLD

• Armenia as recognized by the Treaty of Sevres is composed of two parts, the occupied the Republic of Western Armenia, the Republic of Armenia, and this day the Republic of Artsakh and the Djavakhk.

• From 1894 to 1923, the Armenians from Western Armenia have undergone a genocide; out of 3 millions Armenians in Western Armenia, about 240,000 could reach the present Eastern Armenia and Djavakhk, about 500,000 had to exile themselves throughout the world.