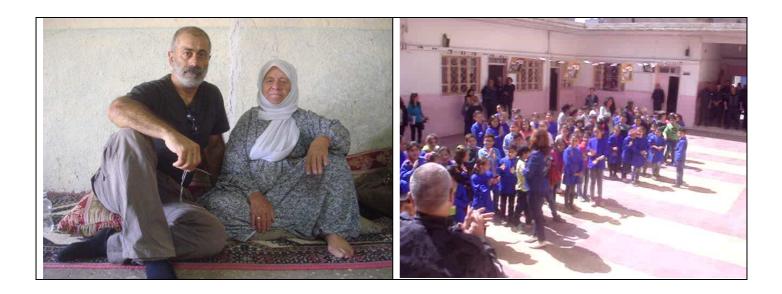

#### WHAT AND HOW?

The objective of AAAO and Hay Djampa is to achieve an extensive programme of childhood protection and to promote the development of the disaster victims. It is defined by:

A spirit: Drawing up collectively an action programme justified by precise needs, using the expertise of every team member, in partnership with a local association f Reporting and publicizing the progress of our projects.

A behaviour: Organizing work teams in order to help directly the local populations in carrying out the projects.

AAAO and HAY DJAMPA operates in 4 major fields:

Emergency action during the last decades, after the earthquake and the war, field hospitals received hundreds of injured and shell-shocked people every day. AAAO and Hay Djampa made every effort to help the victims of natural disasters and war, by providing the medical structures with emergency medications.

#### **Housing and Nutrition**

Since 1994, Hay Djampa has been carrying out rehabilitation programmes in Upper-Karabagh (Artsakh) villages, including farming activities intended for local populations, the programme is called "OJANTAG".

#### Health

As from 1991, medical structures such as hospitals, community clinics or health centres could operate thanks to a permanent supply of first-aid products and equipment and to the assistance of doctors for training and medical care management.

#### Training

Education and Sport As from 1989, hundreds of children and teens could benefit by free training, through athletic or cultural activities in schools and other adequate structures.